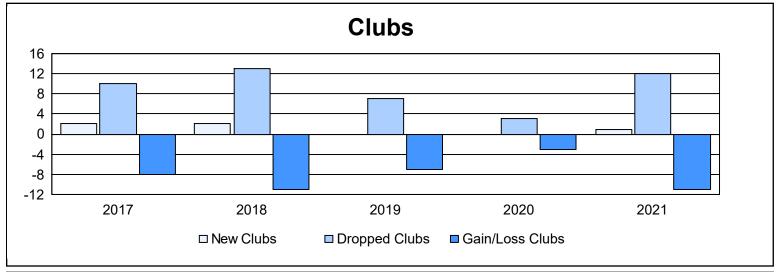

| Year      | New<br>Clubs | Dropped<br>Clubs | Gain/<br>Loss<br>Clubs | New<br>Members | Charter<br>Members | Reinstate<br>Members | Transfer<br>Members | Total<br>Member<br>Added | Total<br>Members<br>Dropped | Gain/<br>Loss<br>Members |
|-----------|--------------|------------------|------------------------|----------------|--------------------|----------------------|---------------------|--------------------------|-----------------------------|--------------------------|
| 2016-2017 | 2            | 10               | -8                     | 881            | 70                 | 39                   | 26                  | 1,016                    | 1,275                       | -259                     |
| 2017-2018 | 2            | 13               | -11                    | 848            | 53                 | 52                   | 51                  | 1,004                    | 1,371                       | -367                     |
| 2018-2019 | 0            | 7                | -7                     | 753            | 6                  | 50                   | 49                  | 858                      | 1,084                       | -226                     |
| 2019-2020 | 0            | 3                | -3                     | 550            | 13                 | 50                   | 33                  | 646                      | 977                         | -331                     |
| 2020-2021 | 1            | 12               | -11                    | 484            | 39                 | 58                   | 76                  | 657                      | 1,125                       | -468                     |
| Average   | 1            | 9                | -8                     | 703            | 36                 | 50                   | 47                  | 836                      | 1,166                       | -330                     |