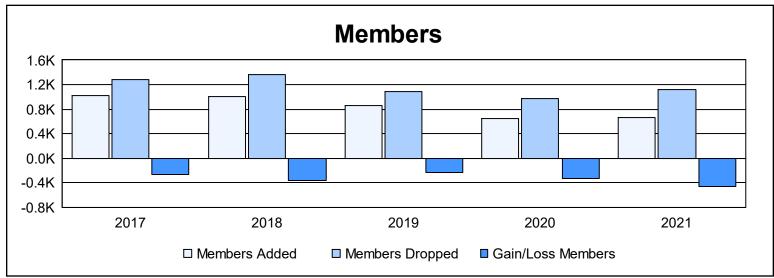

| Year      | New<br>Clubs | Dropped<br>Clubs | Gain/<br>Loss<br>Clubs | New<br>Members | Charter<br>Members | Reinstate<br>Members | Transfer<br>Members | Total<br>Member<br>Added | Total<br>Members<br>Dropped | Gain/<br>Loss<br>Members |
|-----------|--------------|------------------|------------------------|----------------|--------------------|----------------------|---------------------|--------------------------|-----------------------------|--------------------------|
| 2016-2017 | 2            | 10               | -8                     | 881            | 70                 | 39                   | 26                  | 1,016                    | 1,275                       | -259                     |
| 2017-2018 | 2            | 13               | -11                    | 848            | 53                 | 52                   | 51                  | 1,004                    | 1,371                       | -367                     |
| 2018-2019 | 0            | 7                | -7                     | 753            | 6                  | 50                   | 49                  | 858                      | 1,084                       | -226                     |
| 2019-2020 | 0            | 3                | -3                     | 550            | 13                 | 50                   | 33                  | 646                      | 977                         | -331                     |
| 2020-2021 | 1            | 12               | -11                    | 484            | 39                 | 58                   | 76                  | 657                      | 1,125                       | -468                     |
| Average   | 1            | 9                | -8                     | 703            | 36                 | 50                   | 47                  | 836                      | 1,166                       | -330                     |